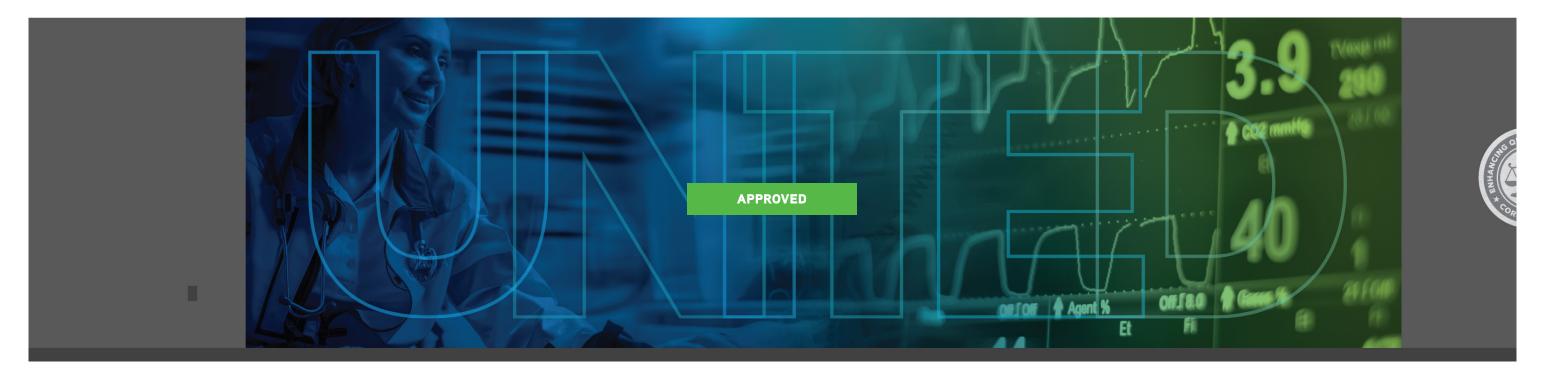

## Wall D - V3

Full wall view

Design Notes: Updated photography to include vital signs monitor. Expanded color palette.

Dimensions: 345"x102.25"