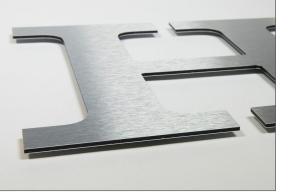

# **APPROVED**

Material details for dimensional components: 1/8" Aluminum Dibond