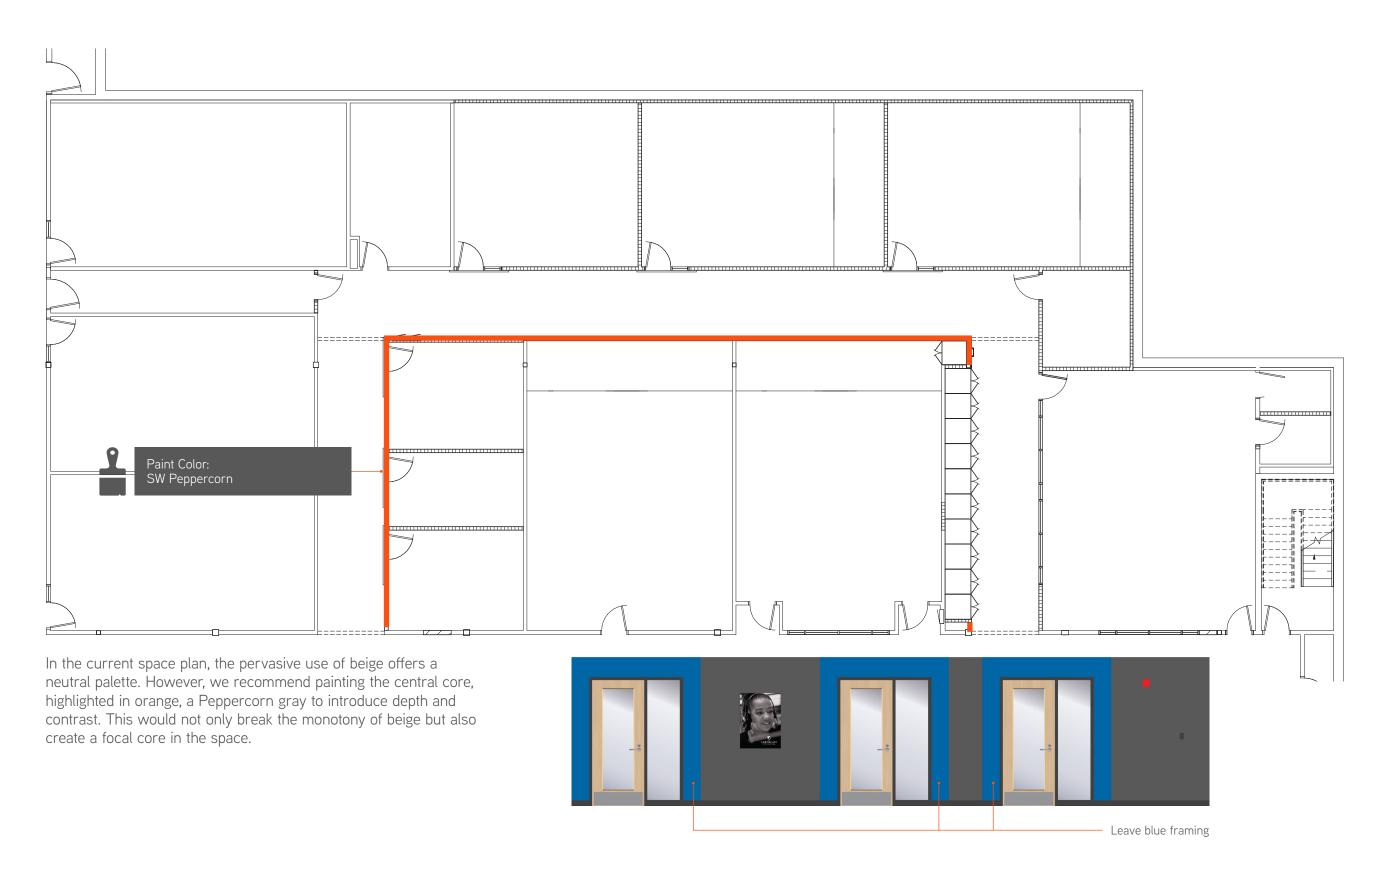

## Wall C - V2





28"x38"

Design Notes: Updated photography to represent dispatch & communications

### Wall D - V2





Full wall view



Integrating the public safety emblems into this space serves to extend the visual language established in the Tac House, fostering a cohesive experience across campus environments. By carrying these symbols into additional spaces, we not only honor each discipline but also create a sense of continuity and shared identity among students and faculty.











# **APPROVED**







Material details for dimensional components: 1/8" Aluminum Dibond

## Wall D - V3





Full wall view



Design Notes: Updated photography to include vital signs monitor. Expanded color palette.

Dimensions: 345"x102.25"

## Paint Recommendation