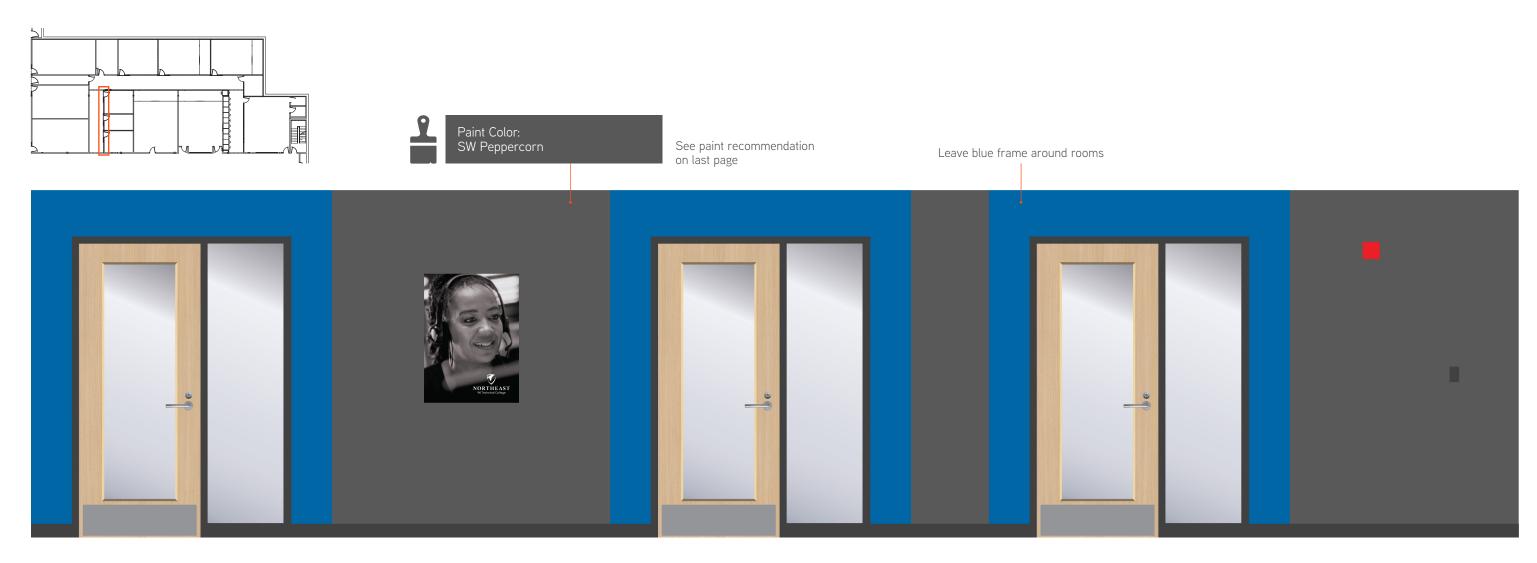

### Wall D - V2

Full wall view

Integrating the public safety emblems into this space serves to extend the visual language established in the Tac House, fostering a cohesive experience across campus environments. By carrying these symbols into additional spaces, we not only honor each discipline but also create a sense of continuity and shared identity among students and faculty.

## Wall D - V3

Full wall view

Design Notes: Updated photography to include vital signs monitor. Expanded color palette.

Dimensions: 345"x102.25"